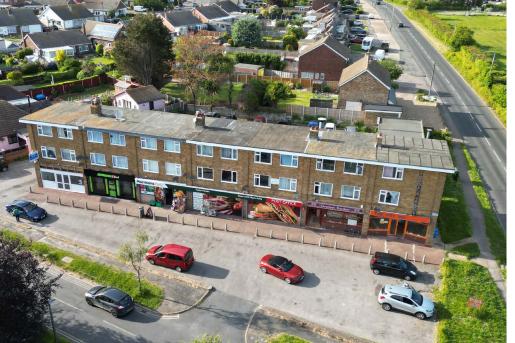

#### **DESCRIPTION**

- 5 long leasehold two-storey flats for sale
- AST tenants all holding over
- Parking available

#### **LOCATION**

These two-storey flats are situated on the north side of Marlowe Road at its junction with Jaywick Lane in a predominantly residential area. Jaywick is situated to the west of Clacton-on-Sea on the Essex Coast, Colchester is some 20 miles to the north-west.