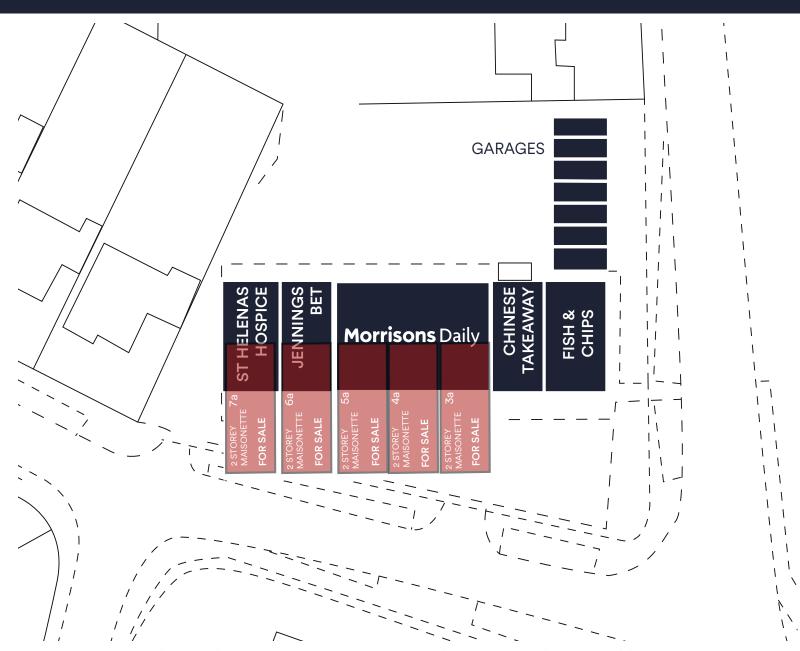

#### **DESCRIPTION**

- 5 long leasehold two-storey flats for sale
- AST tenants all holding over
- Parking available

#### **TENANCY SCHEDULE**

| Flat  | Start<br>Date | Term<br>(Yrs) | End<br>Date | Rent<br>(£) | Area<br>(Sq.ft) | Comments    |
|-------|---------------|---------------|-------------|-------------|-----------------|-------------|
| 3a    | 25-03-22      | 1             | 24-03-23    | £9,000      | 840             | Residential |
| 4a    | 17-09-18      | 0.5           | 16-03-19    | £10,800     | 840             | Residential |
| 5a    | 31-10-24      | 1             | 31-10-25    | £11,400     | 840             | Residential |
| 6a    | 30-09-16      | 2             | 29-09-18    | £10,800     | 840             | Residential |
| 7a    | 01-06-17      | 1             | 31-05-18    | £10,800     | 840             | Residential |
| TOTAL |               |               |             | £52,800     | 4,200           |             |
|       |               |               |             |             |                 |             |