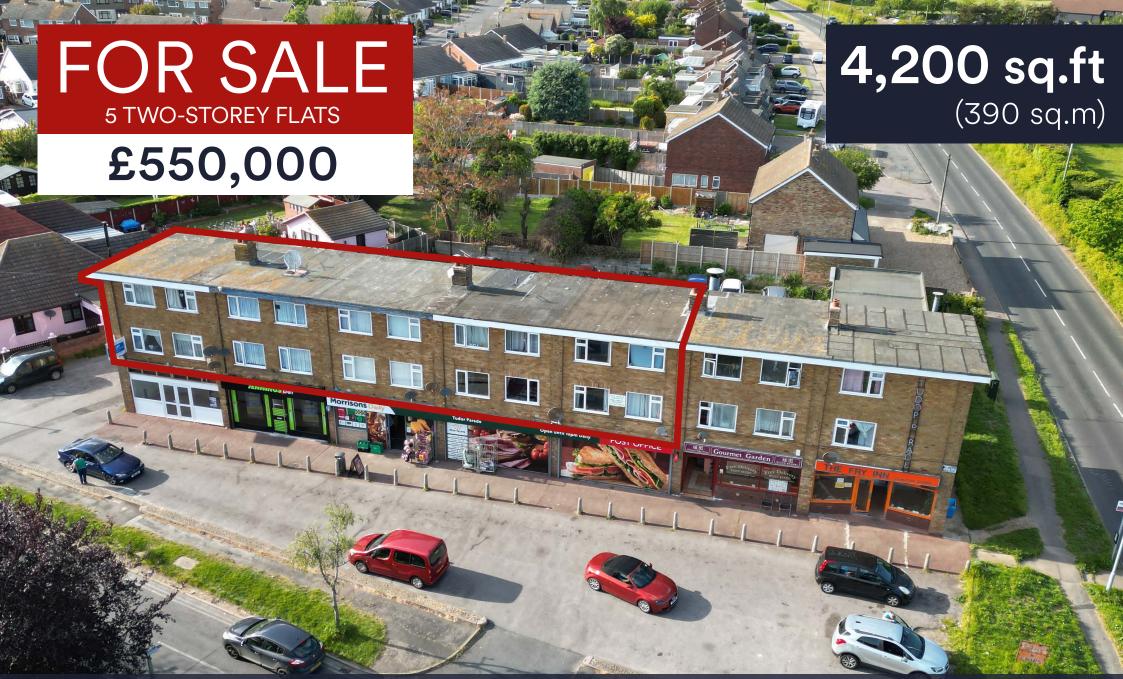

**TUDOR PARADE** 

Jaywick Essex CO15 2PL

#### **DESCRIPTION**

- 5 long leasehold two-storey flats for sale
- AST tenants all holding over
- Parking available

#### **DEVELOPMENT SIZE**

4,200 sq.ft (390 sq.m)

#### **PRICE**

£550,000 for all 5 flats